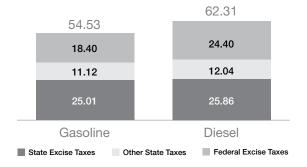

## **National Average**

(cents per gallon)

## **Massachusetts Gasoline**

| 24.00 | State Excise Tax                                   |
|-------|----------------------------------------------------|
| 2.54  | Other State Taxes/Fees                             |
| 26.54 | Total State Taxes/Fees                             |
| 44.94 | Total State plus Federal Excise Taxes (@ 18.4 cpg) |

## **Massachusetts Diesel**

| 24.00 | State Excise Tax                                   |
|-------|----------------------------------------------------|
| 2.54  | Other State Taxes/Fees                             |
| 26.54 | Total State Taxes/Fees                             |
| 50.94 | Total State plus Federal Excise Taxes (@ 24.4 cpg) |